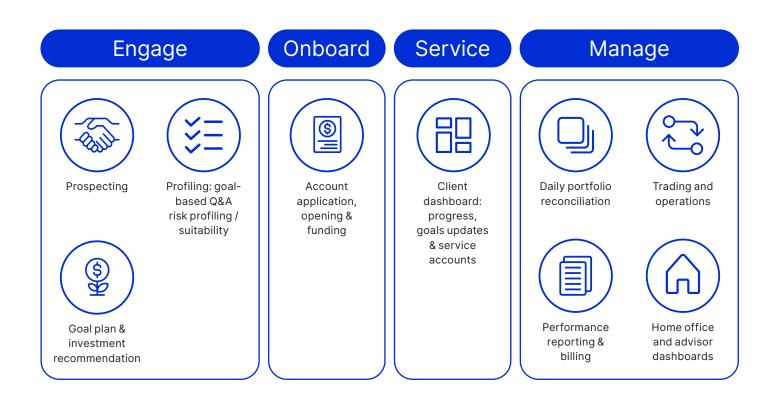

**intelliflo office** offers end-to-end business support from client engagement to management. By providing all of these capabilities, you can spend more time on what really matters, your clients.